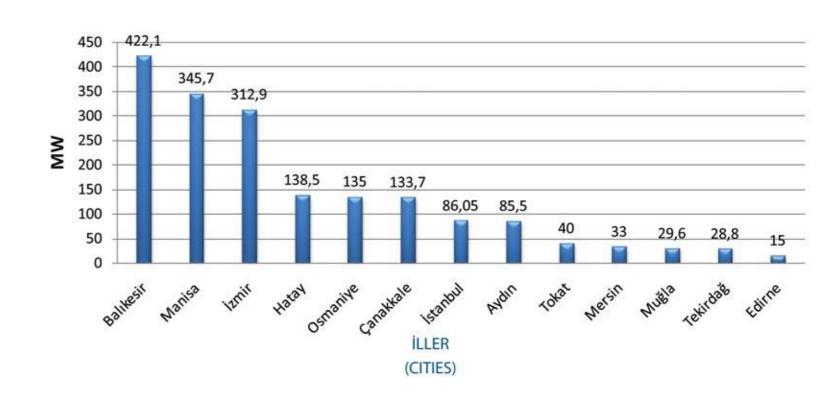

# İçindekiler / Contents

Cities According to Licensed WPPs

| Türkiye'de Rüzgar Enerjisinin Gelişimi                  | 5  |
|---------------------------------------------------------|----|
| Developing Wind Energy In Turkey                        |    |
| İşletmedeki RES'ler                                     | 6  |
| Operational WPPs                                        |    |
| 2.1.İşletmedeki RES'lerin Yatırımcıya Göre Dağılımı     | 9  |
| Investors According to Operational WPPs                 |    |
| 2.2.İşletmedeki RES'lerin Kurulu Güce Göre Dağılımı     | 10 |
| Installed Capacity According to Operational WPPs        |    |
| 2.3.İşletmedeki RES'lerin Bölgelere Göre Dağılımı       | 12 |
| Regions According to Operational WPPs                   |    |
| 2.4.İşletmedeki RES'lerin İllere Göre Dağılımı          | 14 |
| Cities According to Operational WPPs                    |    |
| İnşa Halindeki RES'ler                                  | 16 |
| WPPs Under Construction                                 |    |
| 3.1.İnşa Halindeki RES'lerin Yatırımcıya Göre Dağılımı  | 18 |
| Investors According to WPPs Under Construction          |    |
| 3.2.İnşa Halindeki RES'lerin Kurulu Güce Göre Dağılımı  | 20 |
| Installed Capacity According to WPPs Under Construction |    |
| 3.3.İnşa Halindeki RES'lerin Bölgelere Göre Dağılımı    | 22 |
| Regions According to WPPs Under Constructiom            |    |
| 3.4.İnşa Halindeki RES'lerin İllere Göre Dağılımı       | 24 |
| Cities According to WPPs Under Construction             |    |
| Lisanslı RES'ler                                        | 26 |
| Licensed WPPs                                           |    |
| 4.1.Lisanslı RES'lerin Bölgelere Göre Dağılımı          | 28 |
| Regions According to Licensed WPPs                      |    |
| 4.2.Lisanslı RES'lerin İllere Göre Dağılımı             | 30 |