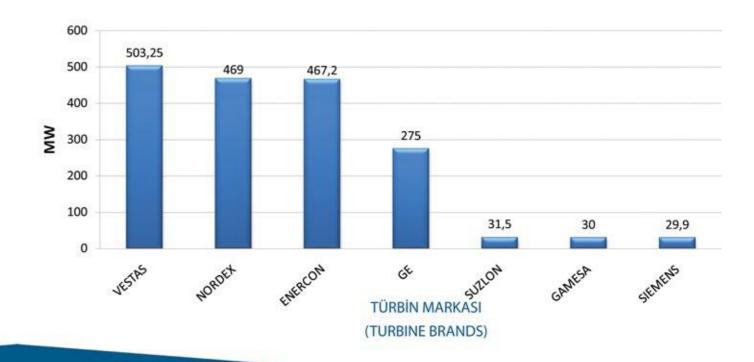

|  |  |
| DEMİRER Enerji / POLAT Enerji*     | Doğal En. El. Ür. A.Ş.                       |  |  |
|                                    | Doruk En. Ür. San. Tic. A.Ş.                 |  |  |
| POLAT Enerji                       | Soma En. El. Ür. A.Ş.                        |  |  |





#### İŞLETMEDEKİ RES'LERİN KURULU GÜCE GÖRE DAĞILIMI Installed Capacity According to Operational WPPs

İşletmede Olan Rüzgar Enerji Santrallerinin Kurulu Güç Bakımından Türbin Markalarına Göre Yüzdesel Dağılımı (Turbine Brands According to Installed Capacity for Operational Wind Power Plants) (%)



İşletmede Olan Rüzgar Enerji Santrallerinin Kurulu Güç Bakımından Türbin Markalarına Göre Dağılımı (Turbine Brands According to Installed Capacity for Operational Wind Power Plants) (MW)



#### İŞLETMEDEKİ RES'LERİN BÖLGELERE GÖRE DAĞILIMI Regions According to Operational WPPs

İşletmede Olan Rüzgar Enerji Santrallerinin Kurulu Güç Bakımından Bölgelere Göre Yüzdesel Dağılımı (Regions According to Installed Capacity for Operational Wind Power Plants) (%)



İşletmede Olan Rüzgar Enerji Santrallerinin Kurulu Güç Bakımından Bölgelere Göre Dağılımı (Regions According to Installed Capacity for Operational Wind Power Plants) (MW)





#### İŞLETMEDEKİ RES'LERİN İLLERE GÖRE DAĞILIMI Cities According to Operational WPPs

İşletmede Olan Rüzgar Enerji Santrallerinin Kurulu Güç Bakımından İllere Göre Yüzdesel Dağılımı (Cities According to Installed Capacity for Operational Wind Power Plants) (%)



İşletmede Olan Rüzgar Enerji Santrallerinin Kurulu Güç Bakımından İllere Göre Dağılımı