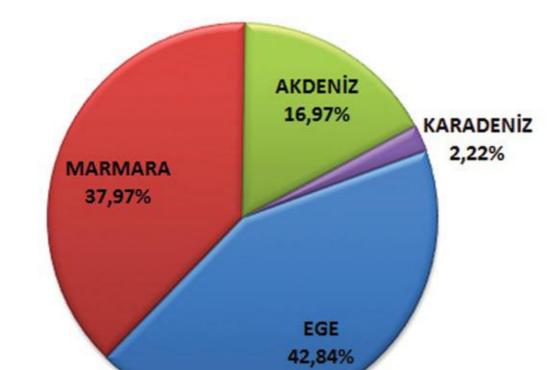

Ş.                        |  |  |





#### İŞLETMEDEKİ RES'LERİN KURULU GÜCE GÖRE DAĞILIMI Installed Capacity According to Operational WPPs

İşletmede Olan Rüzgar Enerji Santrallerinin Kurulu Güç Bakımından Türbin Markalarına Göre Yüzdesel Dağılımı (Turbine Brands According to Installed Capacity for Operational Wind Power Plants) (%)



İşletmede Olan Rüzgar Enerji Santrallerinin Kurulu Güç Bakımından Türbin Markalarına Göre Dağılımı (Turbine Brands According to Installed Capacity for Operational Wind Power Plants) (MW)



#### İŞLETMEDEKİ RES'LERİN BÖLGELERE GÖRE DAĞILIMI Regions According to Operational WPPs

İşletmede Olan Rüzgar Enerji Santrallerinin Kurulu Güç Bakımından Bölgelere Göre Yüzdesel Dağılımı (Regions According to Installed Capacity for Operational Wind Power Plants) (%)



İşletmede Olan Rüzgar Enerji Santrallerinin Kurulu Güç Bakımından Bölgelere Göre Dağılımı (Regions According to Installed Capacity for Operational Wind Power Plants) (MW)





#### İŞLETMEDEKİ RES'LERİN İLLERE GÖRE DAĞILIMI Cities According to Operational WPPs

İşletmede Olan Rüzgar Enerji Santrallerinin Kurulu Güç Bakımından İllere Göre Yüzdesel Dağılımı (Cities According to Installed Capacity for Operational Wind Power Plants) (%)



İşletmede Olan Rüzgar Enerji Santrallerinin Kurulu Güç Bakımından İllere Göre Dağılımı (Cities According to Installed Capacity for Operational Wind Power Plants) (MW)





# İNŞA HALİNDEKİ RES'LER WPPs Under Construction

|                                                     | İNŞA HAL       | İNDEKİ RÜZG                   | AR SANTRA  | LLERİ