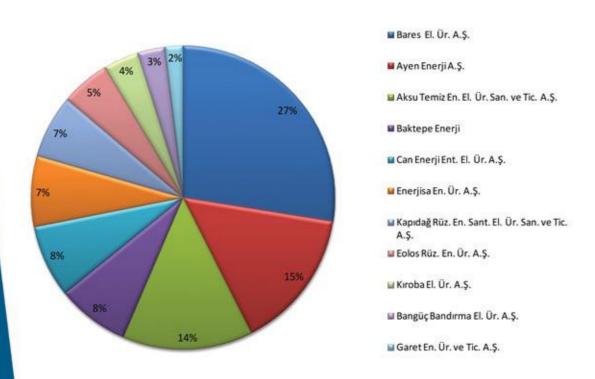

| Karadağ RES    | 10,00                         | İzmir      | GE                | GE2.5-100        | 2,5 MW           |
| Kapıdağ Rüz. En. Sant. El.<br>Ür. San. ve Tic. A.Ş. | Kapıdağ RES    | 34,85                         | Balıkesir  | VESTAS            | V80-1.8          | 1,8 MW           |
| Kıroba El. Ür. A.Ş.                                 | Madranbaba RES | 19,50                         | Aydın      | GAMESA            | G90              | 2 MW             |

Toplam / Total 517,55

#### İNŞA HALİNDEKİ RES'LERİN YATIRIMCIYA GÖRE DAĞILIMI Investors According to WPPs Under Construction

İnşa Halindeki Rüzgar Enerji Santrallerinin Kurulu Güç Bakımından Yatırımcılara Göre Yüzdesel Dağılımı (Investors According to Installed Capacity for Wind Power Plants Under Construction) (%)



İnşa Halindeki Rüzgar Enerji Santrallerinin Kurulu Güç Bakımından Yatırımcılara Göre Dağılımı (Investors According to Installed Capacity for Wind Power Plants Under Construction) (MW)



### İNŞA HALİNDEKİ RES'LERİN KURULU GÜCE GÖRE DAĞILIMI Installed Capacity According to WPPs Under Construction

İnşa Halinde Olan Rüzgar Enerji Santrallerinin Kurulu Güç Bakımından Türbin Markalarına Göre Yüzdesel Dağılımı (Turbine Brands According to Installed Capacity for Wind Power Plants Under Construction) (%)



İnşa Halinde Olan Rüzgar Enerji Santrallerinin Kurulu Güç Bakımından Türbin Markalarına Göre Dağılımı (Turbine Brands According to Installed Capacity for Wind Power Plants Under Construction) (MW)



# İNŞA HALİNDEKİ RES'LERİN BÖLGELERE GÖRE DAĞILIMI Regions According to WPPs Under Construc