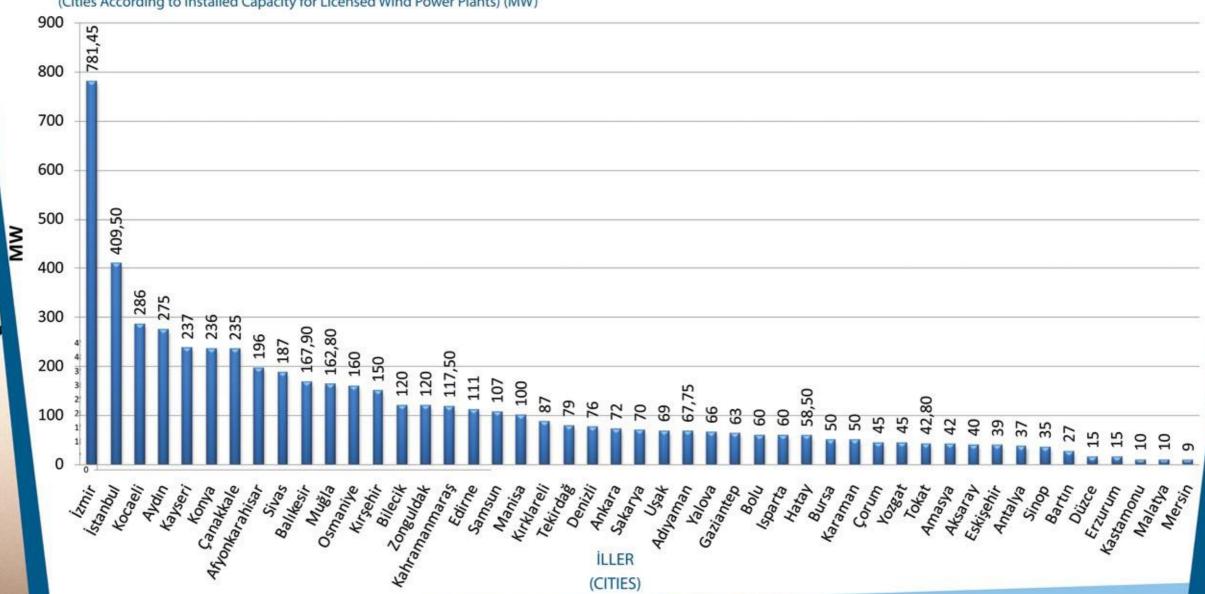

| 60,00<br>5499,20              | Osmaniye  |  |  |  |

#### LİSANLI RES'LERİN BÖLGELERE GÖRE DAĞILIMI Regions According to Licensed WPPs

Lisanslı Olan Rüzgar Enerji Santrallerinin Kurulu Güç Bakımından Bölgelere Göre Yüzdesel Dağılımı (Regions According to Installed Capacity for Licensed Wind Power Plants) (%)



#### Lisanslı Olan Rüzgar Enerji Santrallerinin Kurulu Güç Bakımından Bölgelere Göre Dağılımı (Regions According to Installed Capacity for Licensed Wind Power Plants) (MW)



#### LİSANSLI RES'LERİN İLLERE GÖRE DAĞILIMI Cities According to Licensed WPPs

Lisanslı Olan Rüzgar Enerji Santrallerinin Kurulu Güç Bakımından İllere Göre Dağılımı (Cities According to Installed Capacity for Licensed Wind Power Plants) (MW)



# BASIM SPONSORLARI Publishing Sponsors





































# TÜRKİYE RÜZGAR ENERJİSİ KONGRESİ TURKISH WIND ENERGY CONGRESS

Haliç Kongre Merkezi, İstanbul Halic Congress Center, İstanbul

> 7-9 Kasım 2012 7-9 November 2012

> > www.twec2012.org