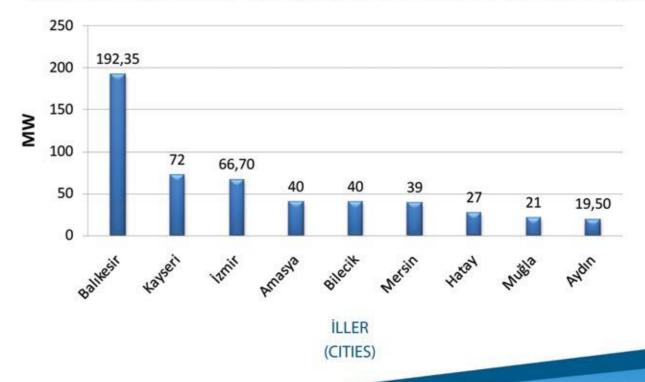

allerinin Kurulu Güç Bakımından Bölgelere Göre Yüzdesel Dağılımı (Regions According to Installed Capacity for Wind Power Plants Under Construction) (%)



İnşa Halinde Olan Rüzgar Enerji Santrallerinin Kurulu Güç Bakımından Bölgelere Göre Dağılımı (Regions According to Installed Capacity for Wind Power Plants Under Construction) (MW)



### İNŞA HALİNDEKİ RES'LERİN İLLERE GÖRE DAĞILIMI Cities According to WPPs Under Construction

İnşa Halinde Olan Rüzgar Enerji Santrallerinin Kurulu Güç Bakımından İllere Göre Yüzdesel Dağılımı (Cities According to Installed Capacity for Wind Power Plants Under Construction) (%)



İnşa Halinde Olan Rüzgar Enerji Santrallerinin Kurulu Güç Bakımından İllere Göre Dağılımı (Cities According to Installed Capacity for Wind Power Plants Under Construction) (MW)



### LİSANLI RES'LER Licensed WPPs

| LÍSANSLI RÜZGAR SANTRALLERÍ                  |                  |                               |            |  |  |  |
|----------------------------------------------|------------------|-------------------------------|------------|--|--|--|
| LICENSED WPP                                 |                  |                               |            |  |  |  |
| FIRMA ADI                                    | PROJE ADI        | KURULU<br>GÜÇ (MW)            | MEVKI      |  |  |  |
| COMPANY NAME                                 | PROJECT NAME     | INSTALLED<br>CAPACITY<br>(MW) | LOCATION   |  |  |  |
| ABH El. Ür. A.Ş.                             | Alibeyhüyüğü RES | 3,00                          | Konya      |  |  |  |
| ABK Çeşme En. El. Ür. A.Ş.