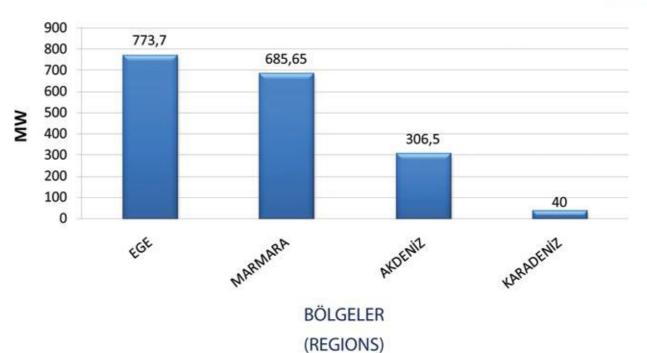

# İçindekiler / Contents

Cities According to Licensed WPPs

| Türkiye'de Rüzgar Enerjisinin Gelişimi                  | 5  |
|---------------------------------------------------------|----|
| Developing Wind Energy In Turkey                        |    |
| İşletmedeki RES'ler                                     | 6  |
| Operational WPPs                                        |    |
| 2.1.İşletmedeki RES'lerin Yatırımcıya Göre Dağılımı     | 9  |
| Investors According to Operational WPPs                 |    |
| 2.2.İşletmedeki RES'lerin Kurulu Güce Göre Dağılımı     | 10 |
| Installed Capacity According to Operational WPPs        |    |
| 2.3.İşletmedeki RES'lerin Bölgelere Göre Dağılımı       | 12 |
| Regions According to Operational WPPs                   |    |
| 2.4.İşletmedeki RES'lerin İllere Göre Dağılımı          | 14 |
| Cities According to Operational WPPs                    |    |
| İnşa Halindeki RES'ler                                  | 16 |
| WPPs Under Construction                                 |    |
| 3.1.İnşa Halindeki RES'lerin Yatırımcıya Göre Dağılımı  | 18 |
| Investors According to WPPs Under Construction          |    |
| 3.2.İnşa Halindeki RES'lerin Kurulu Güce Göre Dağılımı  | 20 |
| Installed Capacity According to WPPs Under Construction |    |
| 3.3.İnşa Halindeki RES'lerin Bölgelere Göre Dağılımı    | 22 |
| Regions According to WPPs Under Constructiom            |    |
| 3.4.İnşa Halindeki RES'lerin İllere Göre Dağılımı       | 24 |
| Cities According to WPPs Under Construction             |    |
| Lisanslı RES'ler                                        | 26 |
| Licensed WPPs                                           |    |
| 4.1.Lisanslı RES'lerin Bölgelere Göre Dağılımı          | 28 |
| Regions According to Licensed WPPs                      |    |
| 4.2.Lisanslı RES'lerin İllere Göre Dağılımı             | 30 |