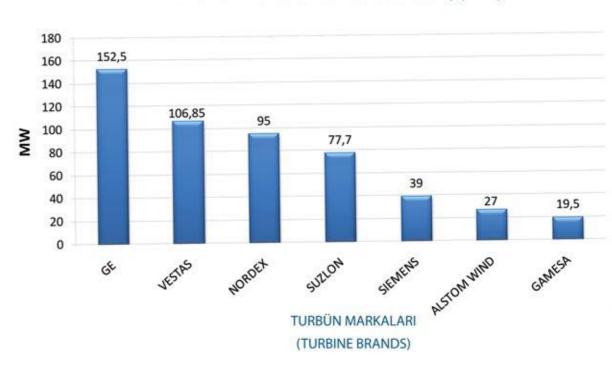

mı (Investors According to Installed Capacity for Wind Power Plants Under Construction) (%)



İnşa Halindeki Rüzgar Enerji Santrallerinin Kurulu Güç Bakımından Yatırımcılara Göre Dağılımı (Investors According to Installed Capacity for Wind Power Plants Under Construction) (MW)



### İNŞA HALİNDEKİ RES'LERİN KURULU GÜCE GÖRE DAĞILIMI Installed Capacity According to WPPs Under Construction

İnşa Halinde Olan Rüzgar Enerji Santrallerinin Kurulu Güç Bakımından Türbin Markalarına Göre Yüzdesel Dağılımı (Turbine Brands According to Installed Capacity for Wind Power Plants Under Construction) (%)



İnşa Halinde Olan Rüzgar Enerji Santrallerinin Kurulu Güç Bakımından Türbin Markalarına Göre Dağılımı (Turbine Brands According to Installed Capacity for Wind Power Plants Under Construction) (MW)



# İNŞA HALİNDEKİ RES'LERİN BÖLGELERE GÖRE DAĞILIMI Regions According to WPPs Under Constructiom

İnşa Halinde Olan Rüzgar Enerji Santrallerinin Kurulu Güç Bakımından Bölgelere Göre Yüzdesel Dağılımı (Regions According to Installed Capacity for Wind Power Plants Under Construction) (%)



İnşa Halinde Olan Rüzgar Enerji Santrallerinin Kurulu Güç Bakımından Bölgelere Göre Dağılımı (Regions According to Installed Capacity for Wind Power Plants Under Construction) (MW)



### İNŞA HALİNDEKİ RES'LERİN İLLERE GÖRE DAĞILIMI Cities According to WPPs Under Construction

İnşa Halinde Olan Rüzgar Enerji Santrallerinin Kurulu Güç Bakımından İllere Göre Yüzdesel Dağılımı (Cities According to Installed Capacity for Wind Power Plants Under Construction) (%)



İnşa Halinde Olan Rüzgar Enerji Santraller