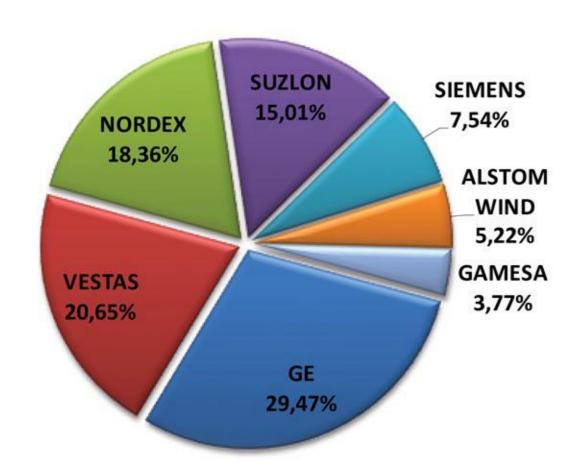

İNŞA HALİNDEKİ RES'LERİN YATIRIMCIYA GÖRE DAĞILIMI Investors According to WPPs Under Construction

İnşa Halindeki Rüzgar Enerji Santrallerinin Kurulu Güç Bakımından Yatırımcılara Göre Yüzdesel Dağılımı (Investors According to Installed Capacity for Wind Power Plants Under Construction) (%)



İnşa Halindeki Rüzgar Enerji Santrallerinin Kurulu Güç Bakımından Yatırımcılara Göre Dağılımı (Investors According to Installed Capacity for Wind Power Plants Under Construction) (MW)



### İNŞA HALİNDEKİ RES'LERİN KURULU GÜCE GÖRE DAĞILIMI Installed Capacity According to WPPs Under Construction

İnşa Halinde Olan Rüzgar Enerji Santrallerinin Kurulu Güç Bakımından Türbin Markalarına Göre Yüzdesel Dağılımı (Turbine Brands According to Installed Capacity for Wind Power Plants Under Construction) (%)



İnşa Halinde Olan Rüzgar Enerji Santrallerinin Kurulu Güç Bakımından Türbin Markalarına Göre Dağılımı (Turbine Brands According to Installed Capacity for Wind Power Plants Under Construction) (MW)



# İNŞA HALİNDEKİ RES'LERİN BÖLGELERE GÖRE DAĞILIMI Regions According to WPPs Under Constructiom

İnşa Halinde Olan Rüzgar Enerji Santrallerinin Kurulu Güç Bakımından Bölgelere Göre Yüzdesel Dağılımı (Regions According to Installed Capacity for Wind Power Plants Under Construction) (%)



İnşa Halinde Olan Rüzgar Enerji Santrallerinin Kurulu Güç Bakımından Bölgelere Göre Dağılımı (Regions According to Installed Capacity for Wind Power Plants Under Construction) (MW)



### İNŞA HALİNDEKİ RES'LERİN İLLERE GÖRE DAĞILIMI Cities According to WPPs Under Construction

İnşa Halinde Olan Rüzgar Enerj