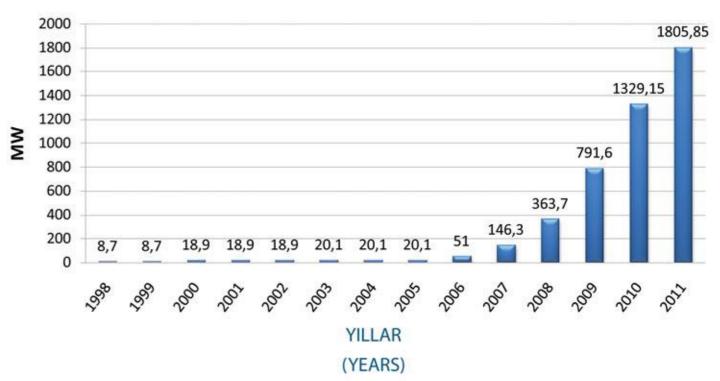

#### TÜRKİYE'DE RÜZGAR ENERJİSİNİN GELİŞİMİ Developing Wind Energy In Turkey

Türkiye Rüzgar Enerji Santrallerinin Kurulu Güç Bakımından Yıllara Göre Kümülatif Dağılımı (Cumulative Distribution of Years According to Installed Capacity for Wind Power Plants in Turkey) (MW)