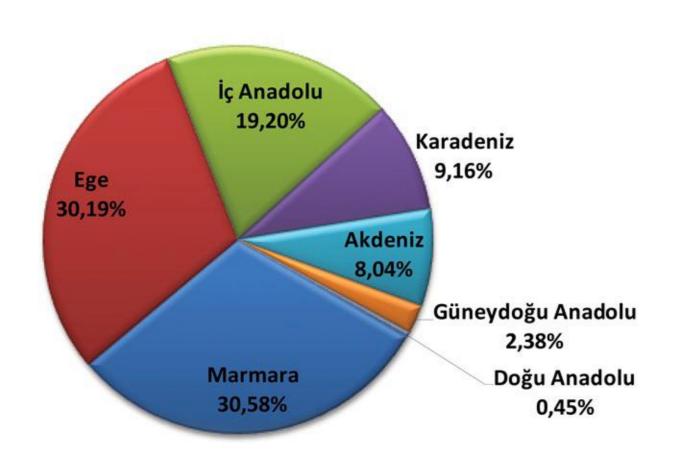

A HALİNDEKİ RES'LERİN KURULU GÜCE GÖRE DAĞILIMI Installed Capacity According to WPPs Under Construction

İnşa Halinde Olan Rüzgar Enerji Santrallerinin Kurulu Güç Bakımından Türbin Markalarına Göre Yüzdesel Dağılımı (Turbine Brands According to Installed Capacity for Wind Power Plants Under Construction) (%)



İnşa Halinde Olan Rüzgar Enerji Santrallerinin Kurulu Güç Bakımından Türbin Markalarına Göre Dağılımı (Turbine Brands According to Installed Capacity for Wind Power Plants Under Construction) (MW)



# İNŞA HALİNDEKİ RES'LERİN BÖLGELERE GÖRE DAĞILIMI Regions According to WPPs Under Constructiom

İnşa Halinde Olan Rüzgar Enerji Santrallerinin Kurulu Güç Bakımından Bölgelere Göre Yüzdesel Dağılımı (Regions According to Installed Capacity for Wind Power Plants Under Construction) (%)



İnşa Halinde Olan Rüzgar Enerji Santrallerinin Kurulu Güç Bakımından Bölgelere Göre Dağılımı (Regions According to Installed Capacity for Wind Power Plants Under Construction) (MW)



### İNŞA HALİNDEKİ RES'LERİN İLLERE GÖRE DAĞILIMI Cities According to WPPs Under Construction

İnşa Halinde Olan Rüzgar Enerji Santrallerinin Kurulu Güç Bakımından İllere Göre Yüzdesel Dağılımı (Cities According to Installed Capacity for Wind Power Plants Under Construction) (%)



İnşa Halinde Olan Rüzgar Enerji Santrallerinin Kurulu Güç Bakımından İllere Göre Dağılımı (Cities According to Installed Capacity for Wind Power Plants Under Construction) (MW)



### LİSANLI RES'LER Licensed WPPs

| LÍSANSLI RÜZGAR SANTRALLERÍ                  |                  |                               |            |  |