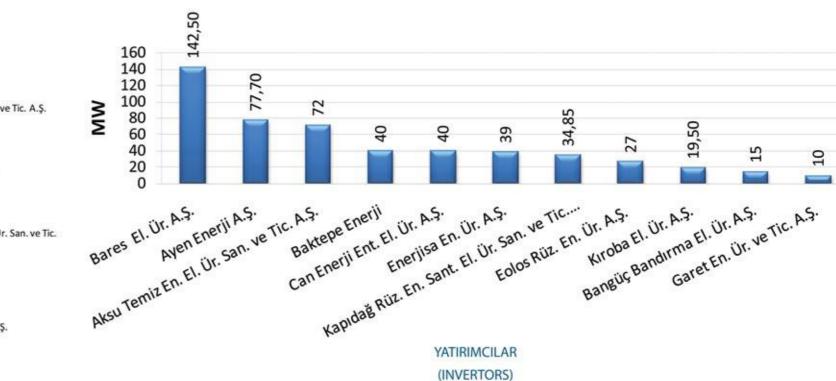

dağ RES    | 34,85                         | Balıkesir  | VESTAS            | V80-1.8          | 1,8 MW           |
| Kıroba El. Ür. A.Ş.                                 | Madranbaba RES | 19,50                         | Aydın      | GAMESA            | G90              | 2 MW             |

Toplam / Total 517,55

#### İNŞA HALİNDEKİ RES'LERİN YATIRIMCIYA GÖRE DAĞILIMI Investors According to WPPs Under Construction

İnşa Halindeki Rüzgar Enerji Santrallerinin Kurulu Güç Bakımından Yatırımcılara Göre Yüzdesel Dağılımı (Investors According to Installed Capacity for Wind Power Plants Under Construction) (%)



İnşa Halindeki Rüzgar Enerji Santrallerinin Kurulu Güç Bakımından Yatırımcılara Göre Dağılımı (Investors According to Installed Capacity for Wind Power Plants Under Construction) (MW)



### İNŞA HALİNDEKİ RES'LERİN KURULU GÜCE GÖRE DAĞILIMI Installed Capacity According to WPPs Under Construction

İnşa Halinde Olan Rüzgar Enerji Santrallerinin Kurulu Güç Bakımından Türbin Markalarına Göre Yüzdesel Dağılımı (Turbine Brands According to Installed Capacity for Wind Power Plants Under Construction) (%)



İnşa Halinde Olan Rüzgar Enerji Santrallerinin Kurulu Güç Bakımından Türbin Markalarına Göre Dağılımı (Turbine Brands According to Installed Capacity for Wind Power Plants Under Construction) (MW)



# İNŞA HALİNDEKİ RES'LERİN BÖLGELERE GÖRE DAĞILIMI Regions According to WPPs Under Constructiom

İnşa Halinde Olan Rüzgar Enerji Santrallerinin Kurulu Güç Bakımından Bölgelere Göre Yüzdesel Dağılımı (Regions According to Installed Capacity for Wind Power Plants Under Constructi