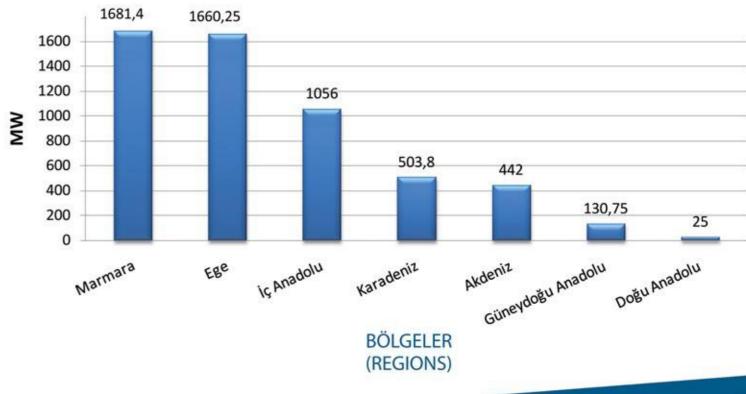

| 60,00<br>5499,20              | Osmaniye  |  |  |  |

#### LİSANLI RES'LERİN BÖLGELERE GÖRE DAĞILIMI Regions According to Licensed WPPs

Lisanslı Olan Rüzgar Enerji Santrallerinin Kurulu Güç Bakımından Bölgelere Göre Yüzdesel Dağılımı (Regions According to Installed Capacity for Licensed Wind Power Plants) (%)



#### Lisanslı Olan Rüzgar Enerji Santrallerinin Kurulu Güç Bakımından Bölgelere Göre Dağılımı (Regions According to Installed Capacity for Licensed Wind Power Plants) (MW)



#### LİSANSLI RES'LERİN İLLERE GÖRE DAĞILIMI Cities According to Licensed WPPs

Lisanslı Olan Rüzgar Enerji Santrallerinin Kurulu Güç Bakımından İllere Göre Dağılımı (Cities According to Installed Capacity for Licensed Wind Power Plants) (MW)



# BASIM SPONSORLARI Publishing Sponsors





































# TÜRKİYE RÜZGAR ENERJİSİ KONGRESİ TURKISH WIND ENERGY CONGRESS

Haliç Kongre Merkezi, İstanbul Halic Congress Center, İstanbul

> 7-9 Kasım 2012 7-9 November 2012

> > www.twec2012.org