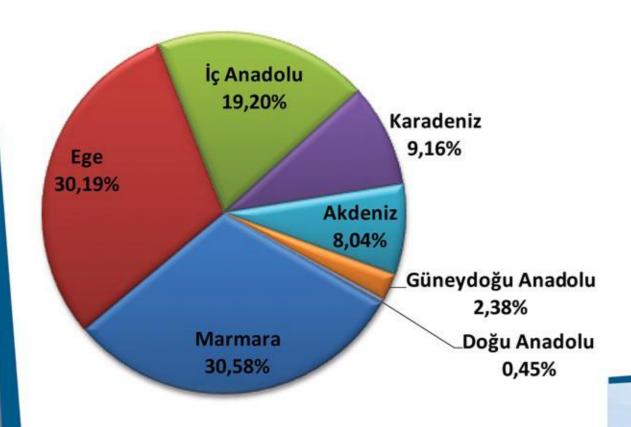

| 60,00<br>5499,20              | Osmaniye  |  |  |  |

#### LİSANLI RES'LERİN BÖLGELERE GÖRE DAĞILIMI Regions According to Licensed WPPs

Lisanslı Olan Rüzgar Enerji Santrallerinin Kurulu Güç Bakımından Bölgelere Göre Yüzdesel Dağılımı (Regions According to Installed Capacity for Licensed Wind Power Plants) (%)



#### Lisanslı Olan Rüzgar Enerji Santrallerinin Kurulu Güç Bakımından Bölgelere Göre Dağılımı (Regions According to Installed Capacity for Licensed Wind Power Plants) (MW)



#### LİSANSLI RES'LERİN İLLERE GÖRE DAĞILIMI Cities According to Licensed WPPs

Lisanslı Olan Rüzgar Enerji Santrallerinin Kurulu Güç Bakımından İllere Göre Dağılımı (Cities According to Installed Capacity for Licensed Wind Power Plants) (MW)



# BASIM SPONSORLARI Publishing Sponsors





































# TÜRKİYE RÜZGAR ENERJİSİ KONGRESİ TURKISH WIND ENERGY CONGRESS

Haliç Kongre Merkezi, İstanbul Halic Congress Center, İstanbul

> 7-9 Kasım 2012 7-9 November 2012

> > www.twec2012.org