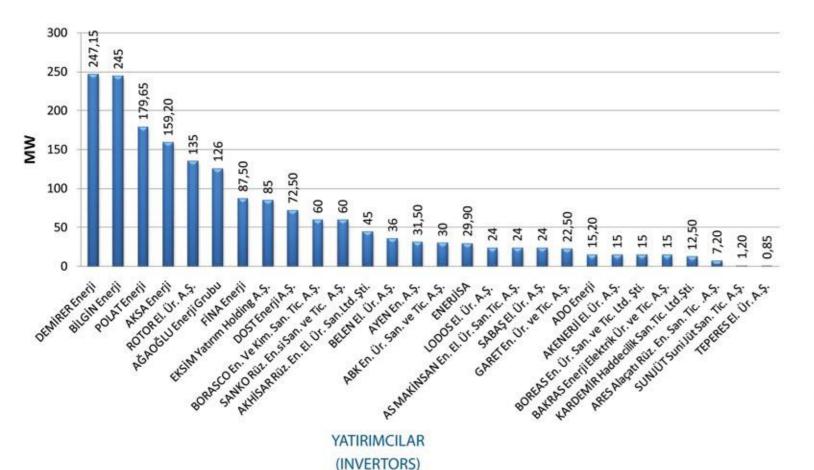

# İçindekiler / Contents

Cities According to Licensed WPPs

| Türkiye'de Rüzgar Enerjisinin Gelişimi                  | 5  |
|---------------------------------------------------------|----|
| Developing Wind Energy In Turkey                        |    |
| İşletmedeki RES'ler                                     | 6  |
| Operational WPPs                                        |    |
| 2.1.İşletmedeki RES'lerin Yatırımcıya Göre Dağılımı     | 9  |
| Investors According to Operational WPPs                 |    |
| 2.2.İşletmedeki RES'lerin Kurulu Güce Göre Dağılımı     | 10 |
| Installed Capacity According to Operational WPPs        |    |
| 2.3.İşletmedeki RES'lerin Bölgelere Göre Dağılımı       | 12 |
| Regions According to Operational WPPs                   |    |
| 2.4.İşletmedeki RES'lerin İllere Göre Dağılımı          | 14 |
| Cities According to Operational WPPs                    |    |
| İnşa Halindeki RES'ler                                  | 16 |
| WPPs Under Construction                                 |    |
| 3.1.İnşa Halindeki RES'lerin Yatırımcıya Göre Dağılımı  | 18 |
| Investors According to WPPs Under Construction          |    |
| 3.2.İnşa Halindeki RES'lerin Kurulu Güce Göre Dağılımı  | 20 |
| Installed Capacity According to WPPs Under Construction |    |
| 3.3.İnşa Halindeki RES'lerin Bölgelere Göre Dağılımı    | 22 |
| Regions According to WPPs Under Constructiom            |    |
| 3.4.İnşa Halindeki RES'lerin İllere Göre Dağılımı       | 24 |
| Cities According to WPPs Under Construction             |    |
| Lisanslı RES'ler                                        | 26 |
| Licensed WPPs                                           |    |
| 4.1.Lisanslı RES'lerin Bölgelere Göre Dağılımı          | 28 |
| Regions According to Licensed WPPs                      |    |
| 4.2.Lisanslı RES'lerin İllere Göre Dağılımı             | 30 |