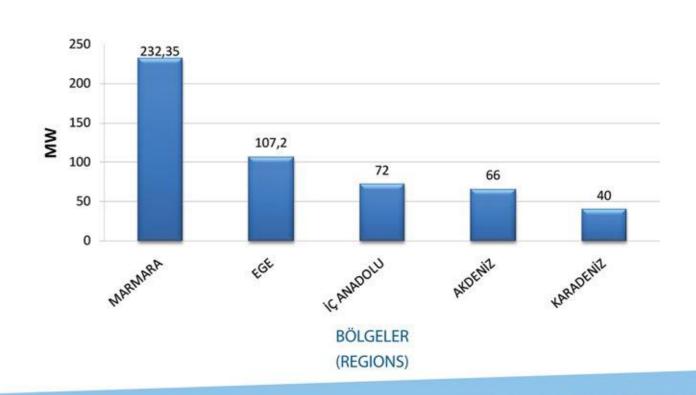

kalarına Göre Yüzdesel Dağılımı (Turbine Brands According to Installed Capacity for Wind Power Plants Under Construction) (%)



İnşa Halinde Olan Rüzgar Enerji Santrallerinin Kurulu Güç Bakımından Türbin Markalarına Göre Dağılımı (Turbine Brands According to Installed Capacity for Wind Power Plants Under Construction) (MW)



# İNŞA HALİNDEKİ RES'LERİN BÖLGELERE GÖRE DAĞILIMI Regions According to WPPs Under Constructiom

İnşa Halinde Olan Rüzgar Enerji Santrallerinin Kurulu Güç Bakımından Bölgelere Göre Yüzdesel Dağılımı (Regions According to Installed Capacity for Wind Power Plants Under Construction) (%)



İnşa Halinde Olan Rüzgar Enerji Santrallerinin Kurulu Güç Bakımından Bölgelere Göre Dağılımı (Regions According to Installed Capacity for Wind Power Plants Under Construction) (MW)



### İNŞA HALİNDEKİ RES'LERİN İLLERE GÖRE DAĞILIMI Cities According to WPPs Under Construction

İnşa Halinde Olan Rüzgar Enerji Santrallerinin Kurulu Güç Bakımından İllere Göre Yüzdesel Dağılımı (Cities According to Installed Capacity for Wind Power Plants Under Construction) (%)



İnşa Halinde Olan Rüzgar Enerji Santrallerinin Kurulu Güç Bakımından İllere Göre Dağılımı (Cities According to Installed Capacity for Wind Power Plants Under Construction) (MW)



### LİSANLI RES'LER Licensed WPPs

| LÍSANSLI RÜZGAR SANTRALLERÍ                  |                  |                               |            |  |  |  |
|----------------------------------------------|------------------|-------------------------------|------------|--|--|--|
| LICENSED WPP                                 |