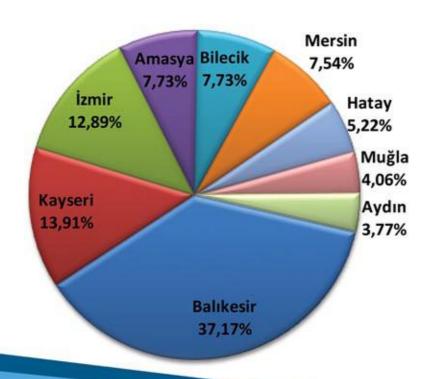

Wind Power Plants Under Construction) (MW)



# İNŞA HALİNDEKİ RES'LERİN BÖLGELERE GÖRE DAĞILIMI Regions According to WPPs Under Constructiom

İnşa Halinde Olan Rüzgar Enerji Santrallerinin Kurulu Güç Bakımından Bölgelere Göre Yüzdesel Dağılımı (Regions According to Installed Capacity for Wind Power Plants Under Construction) (%)



İnşa Halinde Olan Rüzgar Enerji Santrallerinin Kurulu Güç Bakımından Bölgelere Göre Dağılımı (Regions According to Installed Capacity for Wind Power Plants Under Construction) (MW)



### İNŞA HALİNDEKİ RES'LERİN İLLERE GÖRE DAĞILIMI Cities According to WPPs Under Construction

İnşa Halinde Olan Rüzgar Enerji Santrallerinin Kurulu Güç Bakımından İllere Göre Yüzdesel Dağılımı (Cities According to Installed Capacity for Wind Power Plants Under Construction) (%)



İnşa Halinde Olan Rüzgar Enerji Santrallerinin Kurulu Güç Bakımından İllere Göre Dağılımı (Cities According to Installed Capacity for Wind Power Plants Under Construction) (MW)



### LİSANLI RES'LER Licensed WPPs

| LÍSANSLI RÜZGAR SANTRALLERÍ                  |                  |                               |            |  |  |  |
|----------------------------------------------|------------------|-------------------------------|------------|--|--|--|
| LICENSED WPP                                 |                  |                               |            |  |  |  |
| FIRMA ADI                                    | PROJE ADI        | KURULU<br>GÜÇ (MW)            | MEVKI      |  |  |  |
| COMPANY NAME                                 | PROJECT NAME     | INSTALLED<br>CAPACITY<br>(M