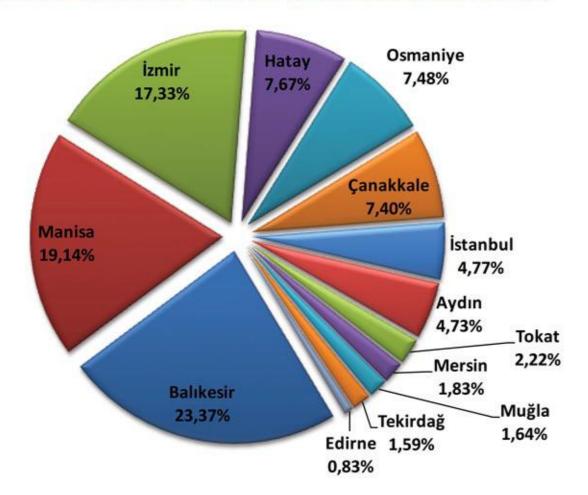

# İçindekiler / Contents

Cities According to Licensed WPPs

| Türkiye'de Rüzgar Enerjisinin Gelişimi                  | 5  |
|---------------------------------------------------------|----|
| Developing Wind Energy In Turkey                        |    |
| İşletmedeki RES'ler                                     | 6  |
| Operational WPPs                                        |    |
| 2.1.İşletmedeki RES'lerin Yatırımcıya Göre Dağılımı     | 9  |
| Investors According to Operational WPPs                 |    |
| 2.2.İşletmedeki RES'lerin Kurulu Güce Göre Dağılımı     | 10 |
| Installed Capacity According to Operational WPPs        |    |
| 2.3.İşletmedeki RES'lerin Bölgelere Göre Dağılımı       | 12 |
| Regions According to Operational WPPs                   |    |
| 2.4.İşletmedeki RES'lerin İllere Göre Dağılımı          | 14 |
| Cities According to Operational WPPs                    |    |
| İnşa Halindeki RES'ler                                  | 16 |
| WPPs Under Construction                                 |    |
| 3.1.İnşa Halindeki RES'lerin Yatırımcıya Göre Dağılımı  | 18 |
| Investors According to WPPs Under Construction          |    |
| 3.2.İnşa Halindeki RES'lerin Kurulu Güce Göre Dağılımı  | 20 |
| Installed Capacity According to WPPs Under Construction |    |
| 3.3.İnşa Halindeki RES'lerin Bölgelere Göre Dağılımı    | 22 |
| Regions According to WPPs Under Constructiom            |    |
| 3.4.İnşa Halindeki RES'lerin İllere Göre Dağılımı       | 24 |
| Cities According to WPPs Under Construction             |    |
| Lisanslı RES'ler                                        | 26 |
| Licensed WPPs                                           |    |
| 4.1.Lisanslı RES'lerin Bölgelere Göre Dağılımı          | 28 |
| Regions According to Licensed WPPs                      |    |
| 4.2.Lisanslı RES'lerin İllere Göre Dağılımı             | 30 |