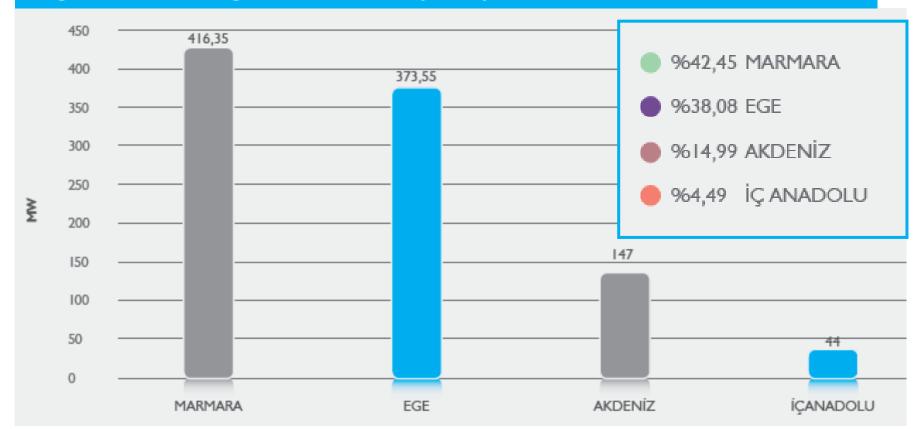

Merkezi



AHMEYER















### **Member Profile**

**Corporate Members - 275 Individual Members - 595 Student Members -165** 































### **SUSTAINABLE WIND SECTOR IN TURKEY**

Distribution of Installed Capacity for Wind Power Plants in Turkey in Years (MW)





### **SUSTAINABLE WIND SECTOR IN TURKEY**

Cumulative Distribution of Installed Capacity for Wind Power Plants in Turkey in Years (MW)





### Investors according to installed capacity for Operational WPP



### Regions according to installed capacity for Operational WPP



### Turbine Brands according to installed capacity for Operational WPP





### **Investors according to installed capacity for Under Construction WPP**





### Regions according to installed capacity for Under Construction WPP



### **Turbine Brands according to installed capacity for Under Construction WPP**





### WIND SECTOR IN TURKEY BY NUMBERS

2023 TARGET 20.000 MW TOTAL ANNOUNCED 14.000 MW

WILL BE ANNOUNCED 6.000 MW GIVEN CAPACITY 11.000 MW

NEW APPLICATION 3.000 MW

LICENSED 9.500 MW

WILL BE LICENSED 1.500 MW OPERATION 3.000 MW

UNDER CONSTRUC. 1.000 MW

CONSTRUC. PERMISSION 5.500 MW

TURKEY
IS THE BIGGESTMARKET
IN EUROPE !!!

# X X X

### SUPPORT FRAMEWORK FOR WIND ENERGY

### **Feed-in Tariff**

- Commissioned until 2020
- For 10 years
- 7.3 \$ cent/kWh

### **Local Content**

- Commissioned until 2020
- For 5 years after Commission

| Local Content                            | Tariff      |
|------------------------------------------|-------------|
| Blade                                    | 0,8