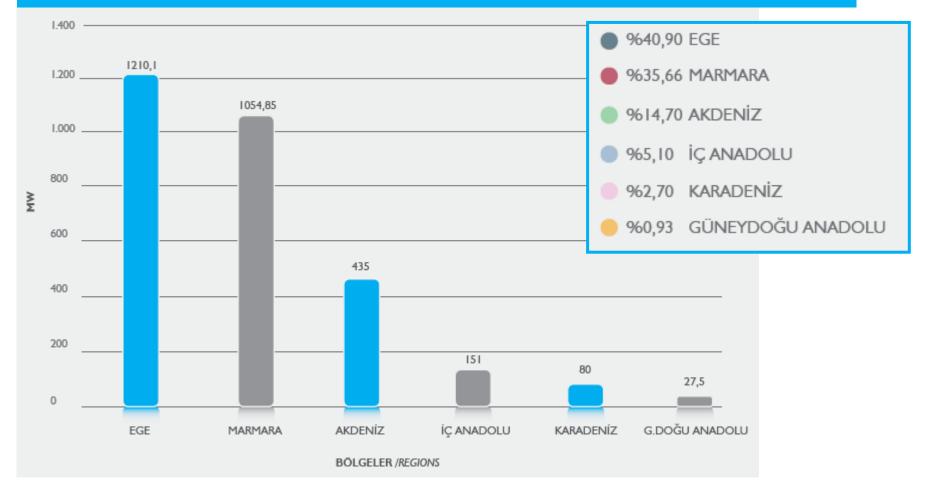

ergy Market Regulatory Authority (EMRA) and Ministry of Energy.



TÜRKİYE RÜZGAR ENERJİSİ BİRLİĞİ TURKISH WIND ENERGY ASSOCIATION























GÜÇBIRLIĞI HOLDİNG A.Ş.



Rüzgar Enerjisi Teknolojileri Arastırma ve Uygulama Merkezi



AHMEYER















### **Member Profile**

**Corporate Members - 275 Individual Members - 595 Student Members -165** 































### **SUSTAINABLE WIND SECTOR IN TURKEY**

Distribution of Installed Capacity for Wind Power Plants in Turkey in Years (MW)





### **SUSTAINABLE WIND SECTOR IN TURKEY**

Cumulative Distribution of Installed Capacity for Wind Power Plants in Turkey in Years (MW)





### Investors according to installed capacity for Operational WPP



### Regions according to installed capacity for Operational WPP



### Turbine Brands according to installed capacity for Operational WPP





### **Investors according to installed capacity for Under Construction WPP**





### Regions according to installed capacity for Under Construction WPP



### **Turbine Brands according to installed capacity for Under Construction WPP**





### WIND SECTOR IN TURKEY BY NUMBERS

2023 TARGET 20.000 MW TOTAL ANNOUNCED 14.000 MW

WILL BE ANNOUNCED 6.000 MW GIVEN CAPACITY 11.000 MW

NEW APPLICATION 3.000 MW

LICENSED 9.500 MW

WILL BE LICENSED 1.500 MW OPERATION 3.000 MW

UNDER CONSTRUC. 1.000 MW

CONSTRUC. PERMISSION 5.500 MW

TURKEY
IS THE BIGGESTMARKET
IN EUROPE !!!

# X X X

### SUPPORT FRAMEWORK FOR WIND ENERGY

### **Feed-in Tariff**

- Commissioned until 2020
- For 10 years
- 7.3 \$ cent/kWh

### **Local Cont