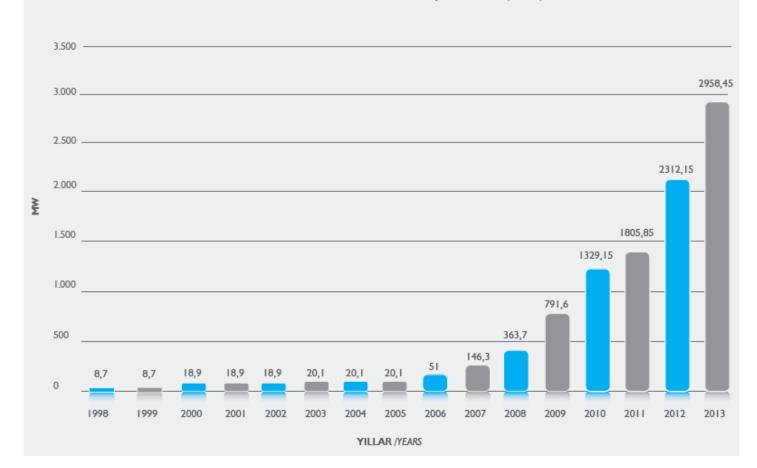

### **SUSTAINABLE WIND SECTOR IN TURKEY**

Cumulative Distribution of Installed Capacity for Wind Power Plants in Turkey in Years (MW)