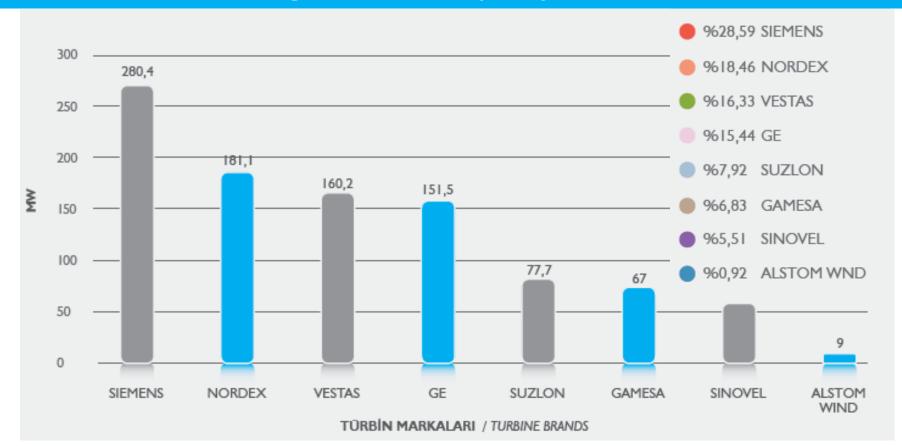

Individual Members - 595 Student Members -165** 































### **SUSTAINABLE WIND SECTOR IN TURKEY**

Distribution of Installed Capacity for Wind Power Plants in Turkey in Years (MW)





### **SUSTAINABLE WIND SECTOR IN TURKEY**

Cumulative Distribution of Installed Capacity for Wind Power Plants in Turkey in Years (MW)





### Investors according to installed capacity for Operational WPP



### Regions according to installed capacity for Operational WPP



### Turbine Brands according to installed capacity for Operational WPP





### **Investors according to installed capacity for Under Construction WPP**





### Regions according to installed capacity for Under Construction WPP



### **Turbine Brands according to installed capacity for Under Construction WPP**





### WIND SECTOR IN TURKEY BY NUMBERS

2023 TARGET 20.000 MW TOTAL ANNOUNCED 14.000 MW

WILL BE ANNOUNCED 6.000 MW GIVEN CAPACITY 11.000 MW

NEW APPLICATION 3.000 MW

LICENSED 9.500 MW

WILL BE LICENSED 1.500 MW OPERATION 3.000 MW

UNDER CONSTRUC. 1.000 MW

CONSTRUC. PERMISSION 5.500 MW

TURKEY
IS THE BIGGESTMARKET
IN EUROPE !!!

# X X X

### SUPPORT FRAMEWORK FOR WIND ENERGY

### **Feed-in Tariff**

- Commissioned until 2020
- For 10 years
- 7.3 \$ cent/kWh

### **Local Content**

- Commissioned until 2020
- For 5 years after Commission

| Local Content                            | Tariff      |
|------------------------------------------|-------------|
| Blade                                    | 0,8 \$c/kWh |
| <b>Generator and Power Electronics</b>   | 1,0 \$c/kWh |
| Tower