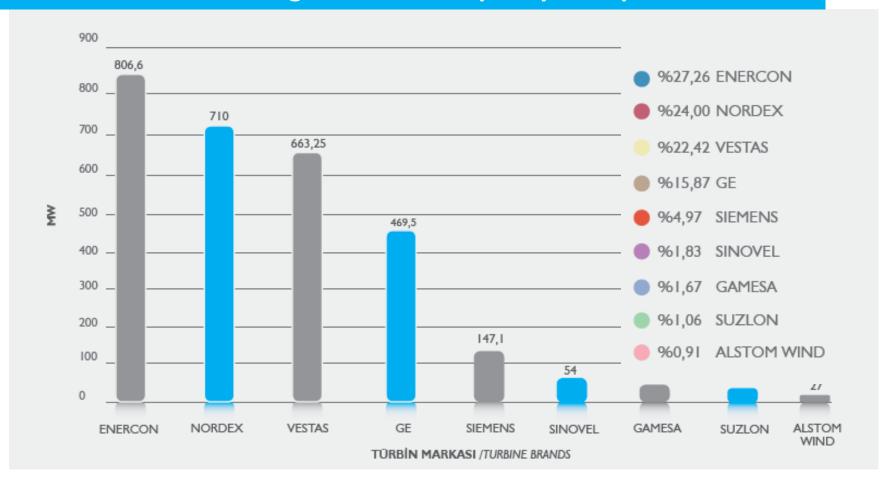

RÜZGAR ENERJİSİ BİRLİĞİ TURKISH WIND ENERGY ASSOCIATION























GÜÇBIRLIĞI HOLDİNG A.Ş.



Rüzgar Enerjisi Teknolojileri Arastırma ve Uygulama Merkezi



AHMEYER















### **Member Profile**

**Corporate Members - 275 Individual Members - 595 Student Members -165** 































### **SUSTAINABLE WIND SECTOR IN TURKEY**

Distribution of Installed Capacity for Wind Power Plants in Turkey in Years (MW)





### **SUSTAINABLE WIND SECTOR IN TURKEY**

Cumulative Distribution of Installed Capacity for Wind Power Plants in Turkey in Years (MW)





### Investors according to installed capacity for Operational WPP



### Regions according to installed capacity for Operational WPP



### Turbine Brands according to installed capacity for Operational WPP





### **Investors according to installed capacity for Under Construction WPP**





### Regions according to installed capacity for Under Construction WPP



### **Turbine Brands according to installed capacity for Under Construction WPP**





### WIND SECTOR IN TURKEY BY NUMBERS

2023 TARGET 20.000 MW TOTAL ANNOUNCED 14.000 MW

WILL BE ANNOUNCED 6.000 MW GIVEN CAPACITY 11.000 MW

NEW APPLICATION 3.000 MW

LICENSED 9.500 MW

WILL BE LICENSED 1.500 MW OPERATION 3.000 MW

UNDER CONSTRUC. 1.000 MW

CONSTRUC. PERMISSION 5.500 MW

TURKEY
IS THE BIGGESTMARKET
IN EUROPE !!!

# X X X

### SUPPORT FRAMEWORK FOR WIND ENERGY

### **Feed-in Tariff**

- Commissioned until 2020
- For 10 years
- 7.3 \$ cent/kWh

### **Local Content**

- Commissioned until 2020
- For 5 years after Commission

| Local C