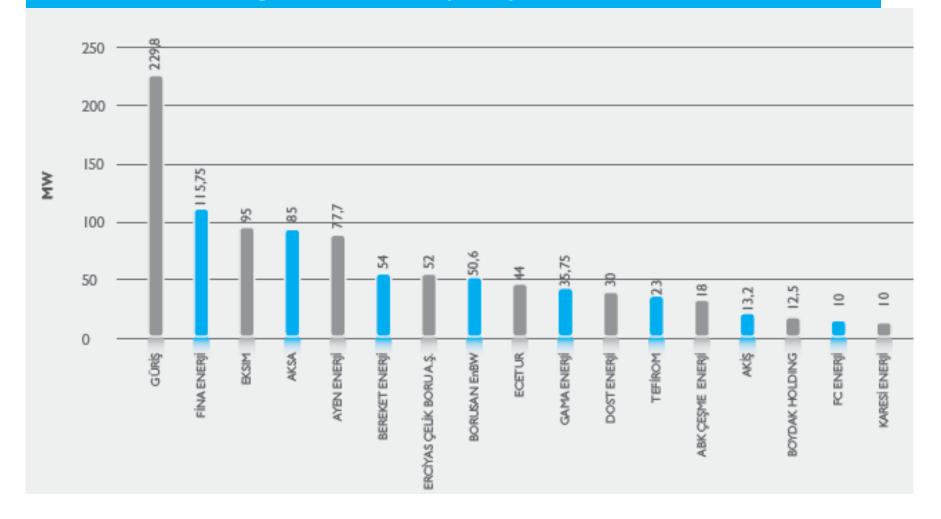

ÇBIRLIĞI HOLDİNG A.Ş.



Rüzgar Enerjisi Teknolojileri Arastırma ve Uygulama Merkezi



AHMEYER















### **Member Profile**

**Corporate Members - 275 Individual Members - 595 Student Members -165** 































### **SUSTAINABLE WIND SECTOR IN TURKEY**

Distribution of Installed Capacity for Wind Power Plants in Turkey in Years (MW)





### **SUSTAINABLE WIND SECTOR IN TURKEY**

Cumulative Distribution of Installed Capacity for Wind Power Plants in Turkey in Years (MW)





### Investors according to installed capacity for Operational WPP



### Regions according to installed capacity for Operational WPP



### Turbine Brands according to installed capacity for Operational WPP





### **Investors according to installed capacity for Under Construction WPP**





### Regions according to installed capacity for Under Construction WPP



### **Turbine Brands according to installed capacity for Under Construction WPP**





### WIND SECTOR IN TURKEY BY NUMBERS

2023 TARGET 20.000 MW TOTAL ANNOUNCED 14.000 MW

WILL BE ANNOUNCED 6.000 MW GIVEN CAPACITY 11.000 MW

NEW APPLICATION 3.000 MW

LICENSED 9.500 MW

WILL BE LICENSED 1.500 MW OPERATION 3.000 MW

UNDER CONSTRUC. 1.000 MW

CONSTRUC. PERMISSION 5.500 MW

TURKEY
IS THE BIGGESTMARKET
IN EUROPE !!!

# X X X

### SUPPORT FRAMEWORK FOR WIND ENERGY

### **Feed-in Tariff**

- Commissioned until 2020
- For 10 years
- 7.3 \$ cent/kWh

### **Local Content**

- Commissioned until 2020
- For 5 years after Commission

| Local Content                            | Tariff      |
|-------------------------------