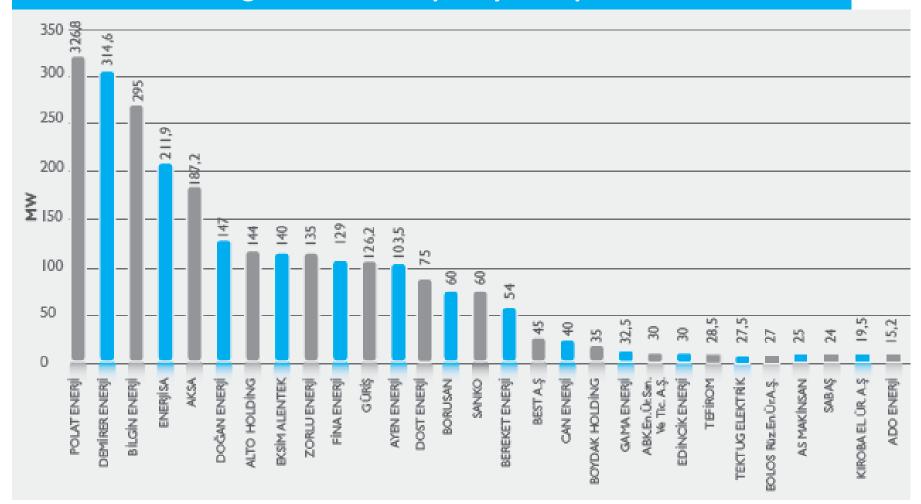

n Company (TEİAŞ), General Directorate of Energy Affairs (EİGM), Energy Market Regulatory Authority (EMRA) and Ministry of Energy.



TÜRKİYE RÜZGAR ENERJİSİ BİRLİĞİ TURKISH WIND ENERGY ASSOCIATION























GÜÇBIRLIĞI HOLDİNG A.Ş.



Rüzgar Enerjisi Teknolojileri Arastırma ve Uygulama Merkezi



AHMEYER















### **Member Profile**

**Corporate Members - 275 Individual Members - 595 Student Members -165** 































### **SUSTAINABLE WIND SECTOR IN TURKEY**

Distribution of Installed Capacity for Wind Power Plants in Turkey in Years (MW)





### **SUSTAINABLE WIND SECTOR IN TURKEY**

Cumulative Distribution of Installed Capacity for Wind Power Plants in Turkey in Years (MW)





### Investors according to installed capacity for Operational WPP



### Regions according to installed capacity for Operational WPP



### Turbine Brands according to installed capacity for Operational WPP





### **Investors according to installed capacity for Under Construction WPP**





### Regions according to installed capacity for Under Construction WPP



### **Turbine Brands according to installed capacity for Under Construction WPP**





### WIND SECTOR IN TURKEY BY NUMBERS

2023 TARGET 20.000 MW TOTAL ANNOUNCED 14.000 MW

WILL BE ANNOUNCED 6.000 MW GIVEN CAPACITY 11.000 MW

NEW APPLICATION 3.000 MW

LICENSED 9.500 MW

WILL BE LICENSED 1.500 MW OPERATION 3.000 MW

UNDER CONSTRUC. 1.000 MW

CONSTRUC. PERMISSION 5.500 MW

TURKEY
IS THE BIGGESTMARKET
IN EUROPE !!!

# X X X

### SUPPORT FRAMEWORK FOR WIND ENERGY

### **Feed-in Tariff**

- Commiss