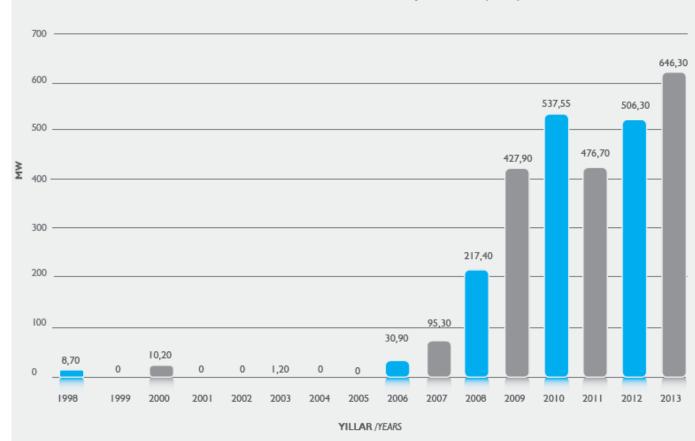

### **SUSTAINABLE WIND SECTOR IN TURKEY**

Distribution of Installed Capacity for Wind Power Plants in Turkey in Years (MW)